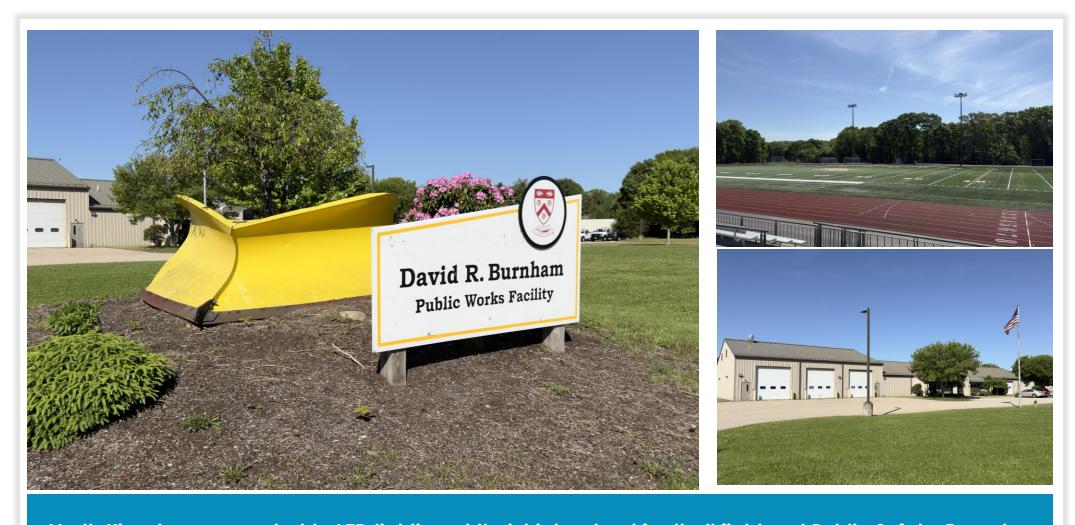

#### Town of North Kingstown

North Kingstown upgraded to LED lighting at their high school football field and Public Safety Complex