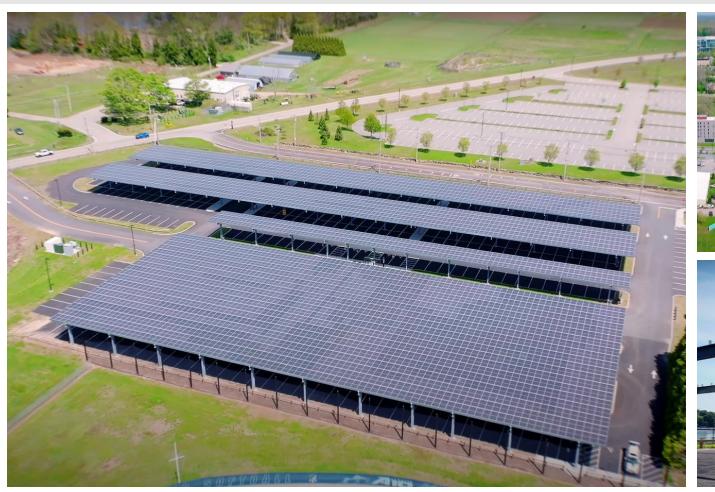

#### University of Rhode Island

URI installed a solar carport at the Kingston Campus and finished several energy efficiency projects at the Narragansett Bay Campus