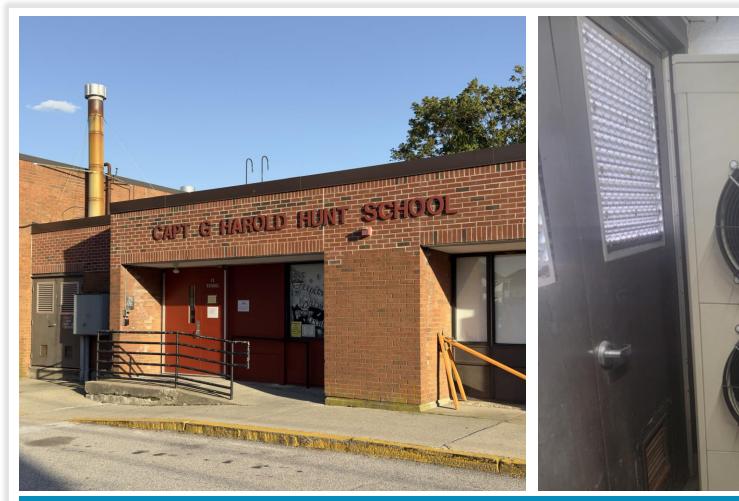

s Program**



Workforce Development Initiative that supports the growing clean energy sector

# Presentation of accomplishments

### MUNICIPALITIES

#### City of East Providence







East Providence upgraded the lighting and HVAC controls in Recon Garage Public Works Building

#### **Town of Lincoln**



Lincoln retrofitted streetlights to LEDs throughout the town

#### **City of Newport**







Newport retrofitted the DPW Garage with LED lighting to increase safety and accessibility

#### Town of North Kingstown



North Kingstown upgraded to LED lighting at their high school football field and Public Safety Complex

#### **City of Providence**



# MUNICIPALITY Lead by Example Clean Energy Award

#### **Town of Lincoln**



### PUBLIC SCHOOLS

#### **Central Falls School District**



Central Falls School District installed two heat pump hot water heaters and a building management system (BMS)

#### Chariho Regional School District



#### **Lincoln Public School District**



Lincoln Public School District retrofitted old, failing lights to new LED lighting with controls

#### North Kingstown School Department



#### Pawtucket School Department



Pawtucket School Department successfully completed LED lighting upgrades at 4 schools

#### Portsmouth School Department



#### Providence Public School Department



#### South Kingstown School District



#### **Woonsocket Education Department**



# PUBLIC SCHOOL Lead by Example Clean Energy Award

#### **Woonsocket Education Department**



### STATE ENTITIES

#### Dept. of Behavioral Healthcare, Developmental Disabil