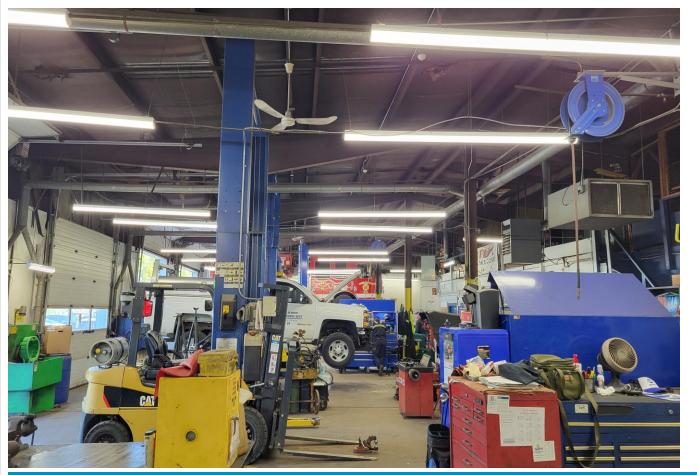

#### **City of Newport**

Newport retrofitted the DPW Garage with LED lighting to increase safety and accessibility