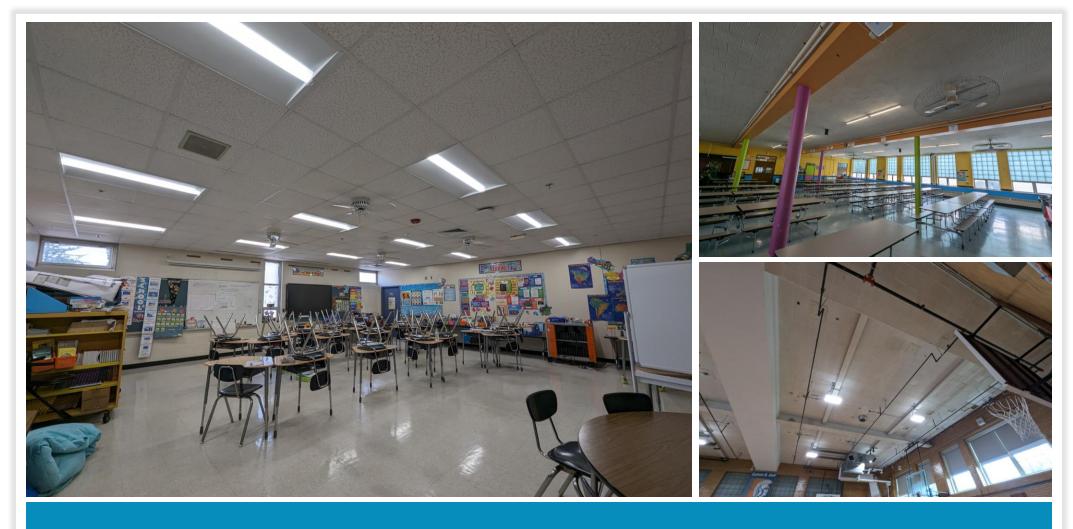

### **City of Newport**







Newport retrofitted the DPW Garage with LED lighting to increase safety and accessibility

#### Town of North Kingstown



North Kingstown upgraded to LED lighting at their high school football field and Public Safety Complex

#### **City of Providence**



# MUNICIPALITY Lead by Example Clean Energy Award

#### **Town of Lincoln**



### PUBLIC SCHOOLS

#### **Central Falls School District**



Central Falls School District installed two heat pump hot water heaters and a building management system (BMS)

#### Chariho Regional School District



#### **Lincoln Public School District**



Lincoln Public School District retrofitted old, failing lights to new LED lighting with controls

#### North Kingstown School Department



#### Pawtucket School Department



Pawtucket School Department successfully completed LED lighting upgrades at 4 schools

#### Portsmouth School Department



#### Providence Public School Department



#### South Kingstown School District



#### **Woonsocket Education Department**



# PUBLIC SCHOOL Lead by Example Clean Energy Award

#### **Woonsocket Education Department**



### STATE ENTITIES

#### Dept. of Behavioral Healthcare, Developmental Disabilities & Hospitals



BHDDH made LED lighting upgrades at Zambarano Hospital and University Fields

#### **RI Department of Corrections**



#### Division of Capital Asset Management & Maintenance



DCAMM completed various energy efficiency projects throughout state facilities

#### **Rhode Island Army National Guard**



#### **Rhode Island College**



#### University