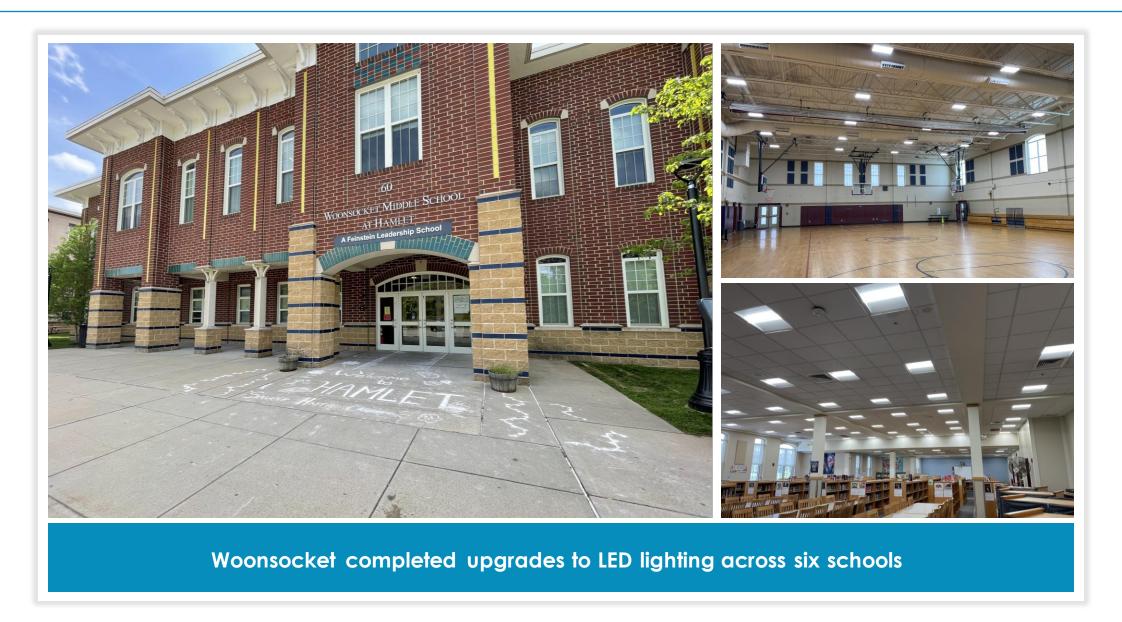

plex

#### **City of Providence**



# MUNICIPALITY Lead by Example Clean Energy Award

#### **Town of Lincoln**



### PUBLIC SCHOOLS

#### **Central Falls School District**



Central Falls School District installed two heat pump hot water heaters and a building management system (BMS)

#### Chariho Regional School District



#### **Lincoln Public School District**



Lincoln Public School District retrofitted old, failing lights to new LED lighting with controls

#### North Kingstown School Department



#### Pawtucket School Department



Pawtucket School Department successfully completed LED lighting upgrades at 4 schools

#### Portsmouth School Department



#### Providence Public School Department



#### South Kingstown School District



#### **Woonsocket Education Department**



# PUBLIC SCHOOL Lead by Example Clean Energy Award

#### **Woonsocket Education Department**



### STATE ENTITIES

#### Dept. of Behavioral Healthcare, Developmental Disabilities & Hospitals



BHDDH made LED lighting upgrades at Zambarano Hospital and University Fields

#### **RI Department of Corrections**



#### Division of Capital Asset Management & Maintenance



DCAMM completed various energy efficiency projects throughout state facilities

#### **Rhode Island Army National Guard**



#### **Rhode Island College**



#### University of Rhode Island







URI installed a solar carport at the Kingston Campus and finished several energy efficiency projects at the Narragansett Bay Campus

# STATE ENTITIES Lead by Example Clean Energy Award

#### University of Rhode Island



URI ins