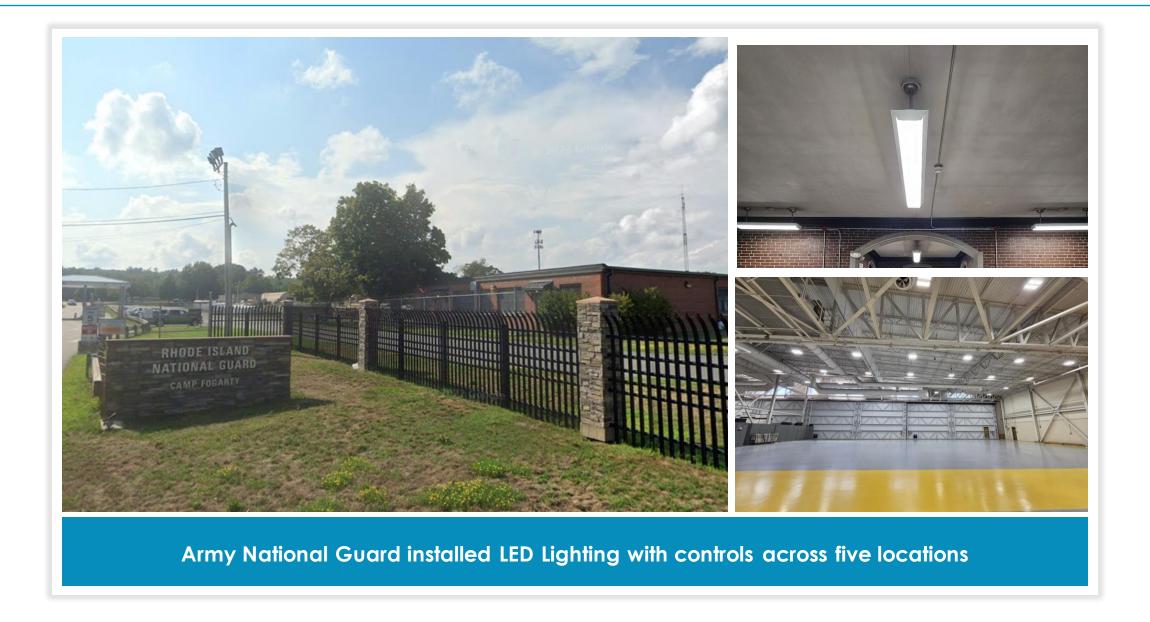

l Department



#### Pawtucket School Department



Pawtucket School Department successfully completed LED lighting upgrades at 4 schools

#### Portsmouth School Department



#### Providence Public School Department



#### South Kingstown School District



#### **Woonsocket Education Department**



# PUBLIC SCHOOL Lead by Example Clean Energy Award

#### **Woonsocket Education Department**



### STATE ENTITIES

#### Dept. of Behavioral Healthcare, Developmental Disabilities & Hospitals



BHDDH made LED lighting upgrades at Zambarano Hospital and University Fields

#### **RI Department of Corrections**



#### Division of Capital Asset Management & Maintenance



DCAMM completed various energy efficiency projects throughout state facilities

#### **Rhode Island Army National Guard**



#### **Rhode Island College**



#### University of Rhode Island







URI installed a solar carport at the Kingston Campus and finished several energy efficiency projects at the Narragansett Bay Campus

# STATE ENTITIES Lead by Example Clean Energy Award

#### University of Rhode Island



URI installed a solar carport at the Kingston Campus and finished several energy efficiency projects at the Narragansett Bay Campus

# Closing