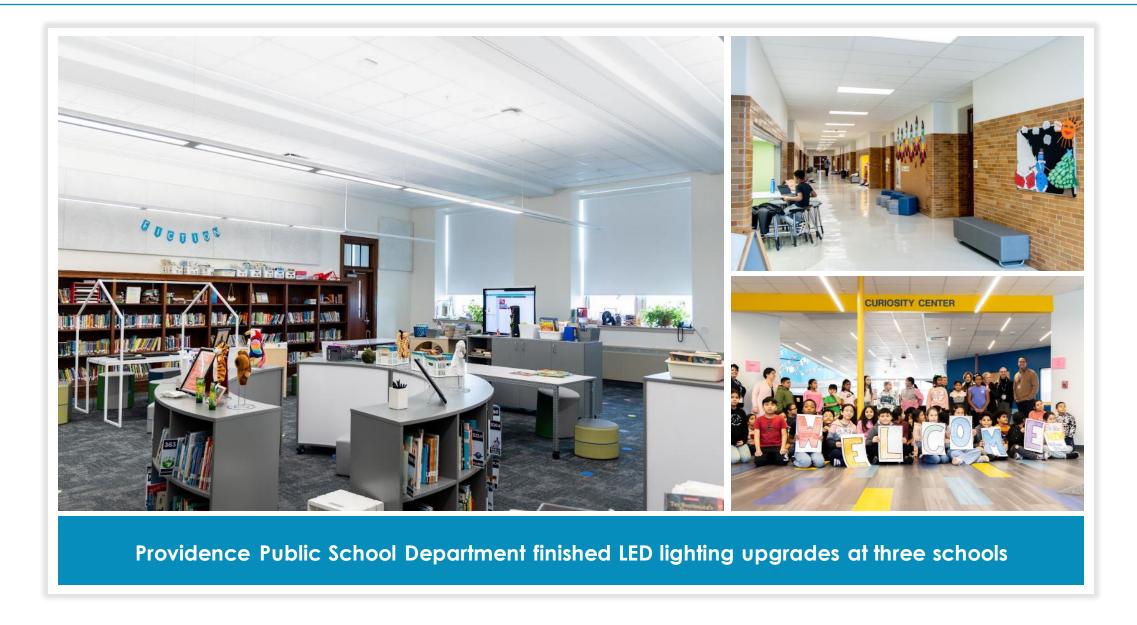

n upgraded to LED lighting at their high school football field and Public Safety Complex

#### **City of Providence**



# MUNICIPALITY Lead by Example Clean Energy Award

#### **Town of Lincoln**



### PUBLIC SCHOOLS

#### **Central Falls School District**



Central Falls School District installed two heat pump hot water heaters and a building management system (BMS)

#### Chariho Regional School District



#### **Lincoln Public School District**



Lincoln Public School District retrofitted old, failing lights to new LED lighting with controls

#### North Kingstown School Department



#### Pawtucket School Department



Pawtucket School Department successfully completed LED lighting upgrades at 4 schools

#### Portsmouth School Department



#### Providence Public School Department



#### South Kingstown School District



#### **Woonsocket Education Department**



# PUBLIC SCHOOL Lead by Example Clean Energy Award

#### **Woonsocket Education Department**



### STATE ENTITIES

#### Dept. of Behavioral Healthcare, Developmental Disabilities & Hospitals



BHDDH made LED lighting upgrades at Zambarano Hospital and University Fields

#### **RI Department of Corrections**



#### Division of Capital Asset Management & Maintenance



DCAMM completed various energy efficiency projects throughout state facilities

#### **Rhode Island Army National Guard**



#### **Rhode Island College**



#### University of Rhode Island







URI installed a solar carport at the Kingston Campus and finished several energy efficiency projects at the Narragansett Bay Campus

# STATE ENT