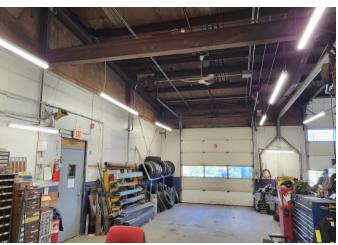

#### City of East Providence

East Providence upgraded the lighting and HVAC controls in Recon Garage Public Works Building