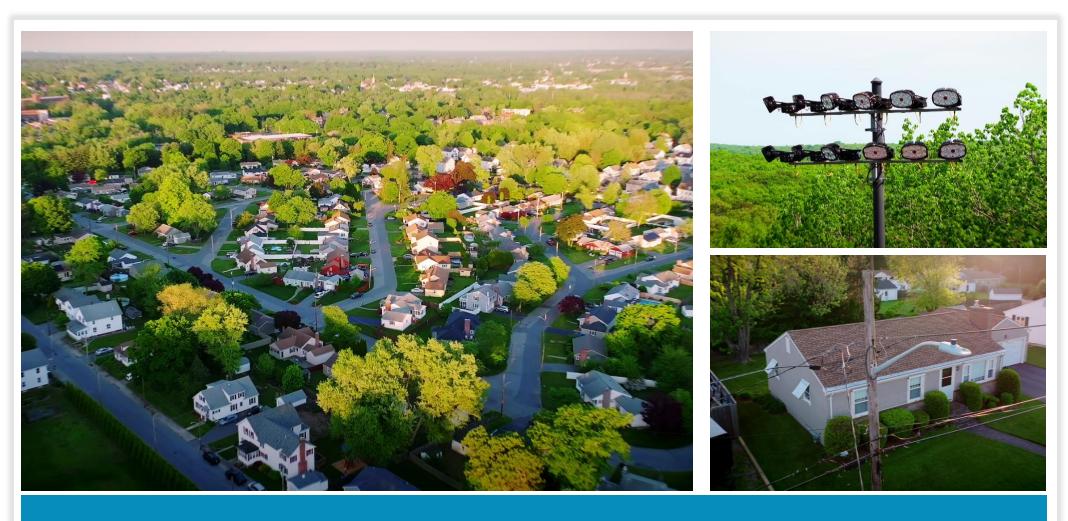

#### **Town of Lincoln**

Lincoln retrofitted streetlights to LEDs throughout the town

#### Town of North Kingstown

North Kingstown upgraded to LED lighting at their high school football field and Public Safety Complex