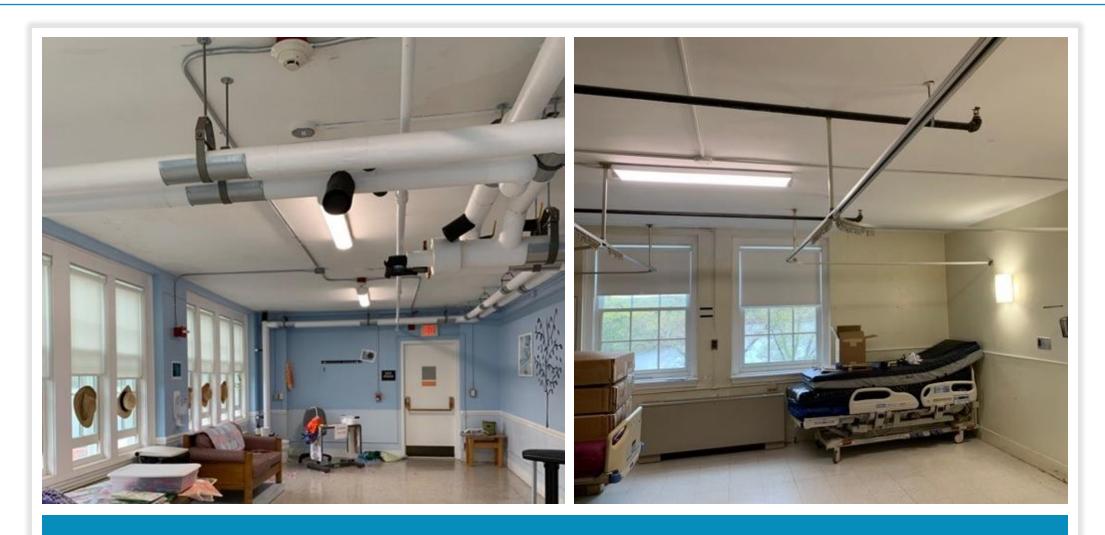

#### Dept. of Behavioral Healthcare, Developmental Disabilities & Hospitals

BHDDH made LED lighting upgrades at Zambarano Hospital and University Fields