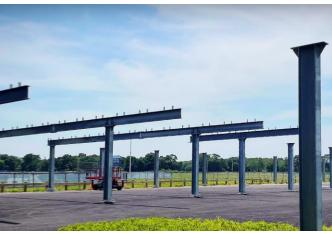

#### University of Rhode Island

URI installed a solar carport at the Kingston Campus and finished several energy efficiency projects at the Narragansett Bay Campus