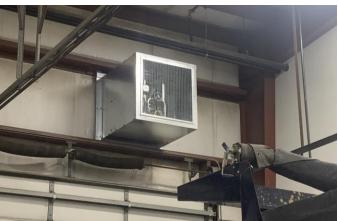

#### City of East Providence

East Providence upgraded the lighting and HVAC controls in Recon Garage Public Works Building