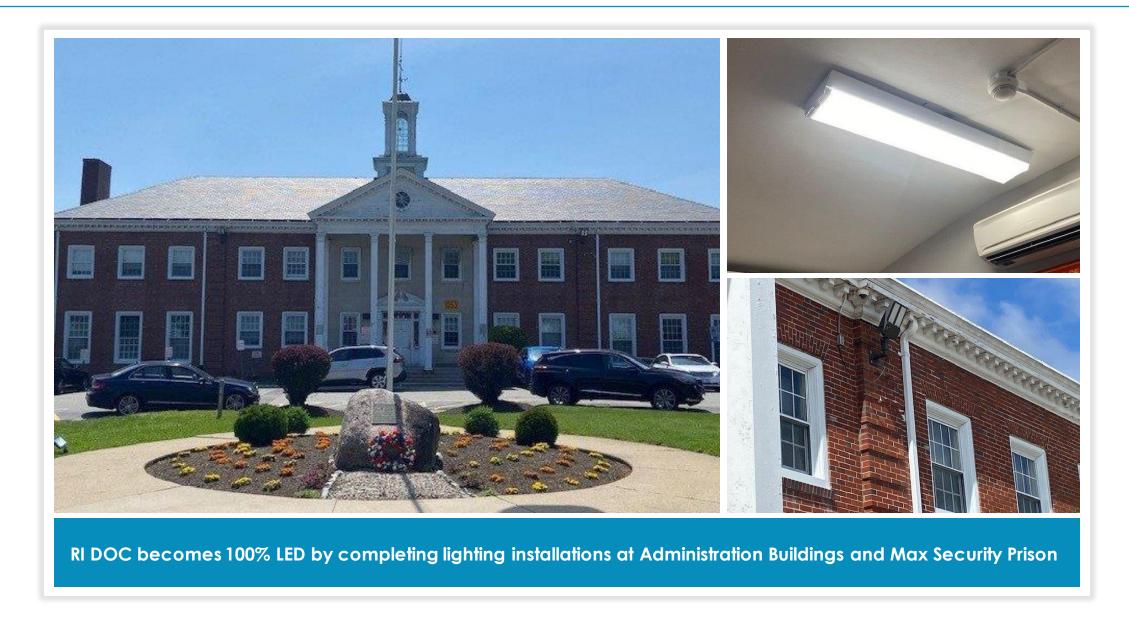

hool District



#### **Lincoln Public School District**



Lincoln Public School District retrofitted old, failing lights to new LED lighting with controls

#### North Kingstown School Department



#### Pawtucket School Department



Pawtucket School Department successfully completed LED lighting upgrades at 4 schools

#### Portsmouth School Department



#### Providence Public School Department



#### South Kingstown School District



#### **Woonsocket Education Department**



# PUBLIC SCHOOL Lead by Example Clean Energy Award

#### **Woonsocket Education Department**



### STATE ENTITIES

#### Dept. of Behavioral Healthcare, Developmental Disabilities & Hospitals



BHDDH made LED lighting upgrades at Zambarano Hospital and University Fields

#### **RI Department of Corrections**



#### Division of Capital Asset Management & Maintenance



DCAMM completed various energy efficiency projects throughout state facilities

#### **Rhode Island Army National Guard**



#### **Rhode Island College**



#### University of Rhode Island







URI installed a solar carport at the Kingston Campus and finished several energy efficiency projects at the Narragansett Bay Campus

# STATE ENTITIES Lead by Example Clean Energy Award

#### University of Rhode Island



URI installed a solar carport at the Kingston Campus and finished several energy efficiency projects at the Narragansett Bay Campus

# Closing