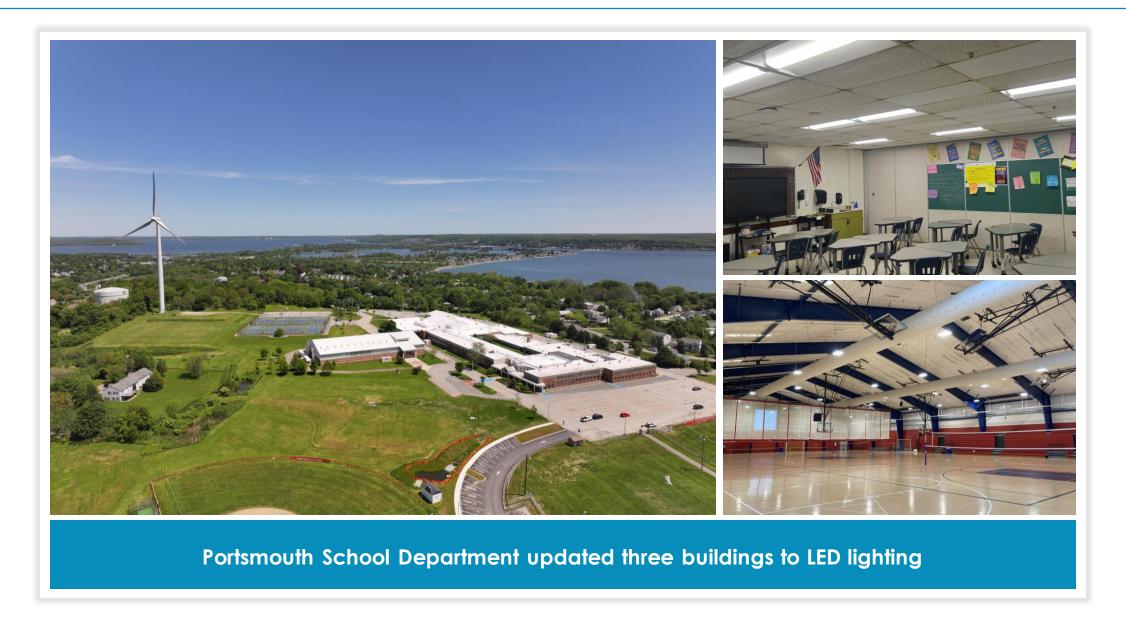

## Town of North Kingstown



North Kingstown upgraded to LED lighting at their high school football field and Public Safety Complex

#### **City of Providence**



# MUNICIPALITY Lead by Example Clean Energy Award

#### **Town of Lincoln**



### PUBLIC SCHOOLS

#### **Central Falls School District**



Central Falls School District installed two heat pump hot water heaters and a building management system (BMS)

#### Chariho Regional School District



#### **Lincoln Public School District**



Lincoln Public School District retrofitted old, failing lights to new LED lighting with controls

#### North Kingstown School Department



#### Pawtucket School Department



Pawtucket School Department successfully completed LED lighting upgrades at 4 schools

#### Portsmouth School Department



#### Providence Public School Department



#### South Kingstown School District



#### **Woonsocket Education Department**



# PUBLIC SCHOOL Lead by Example Clean Energy Award

#### **Woonsocket Education Department**



### STATE ENTITIES

#### Dept. of Behavioral Healthcare, Developmental Disabilities & Hospitals



BHDDH made LED lighting upgrades at Zambarano Hospital and University Fields

#### **RI Department of Corrections**



#### Division of Capital Asset Management & Maintenance



DCAMM completed various energy efficiency projects throughout state facilities

#### **Rhode Island Army National Guard**



#### **Rhode Island College**



#### University of Rhode Island







URI installed a solar carport at the Kingston Campus and finished several energy efficiency projects