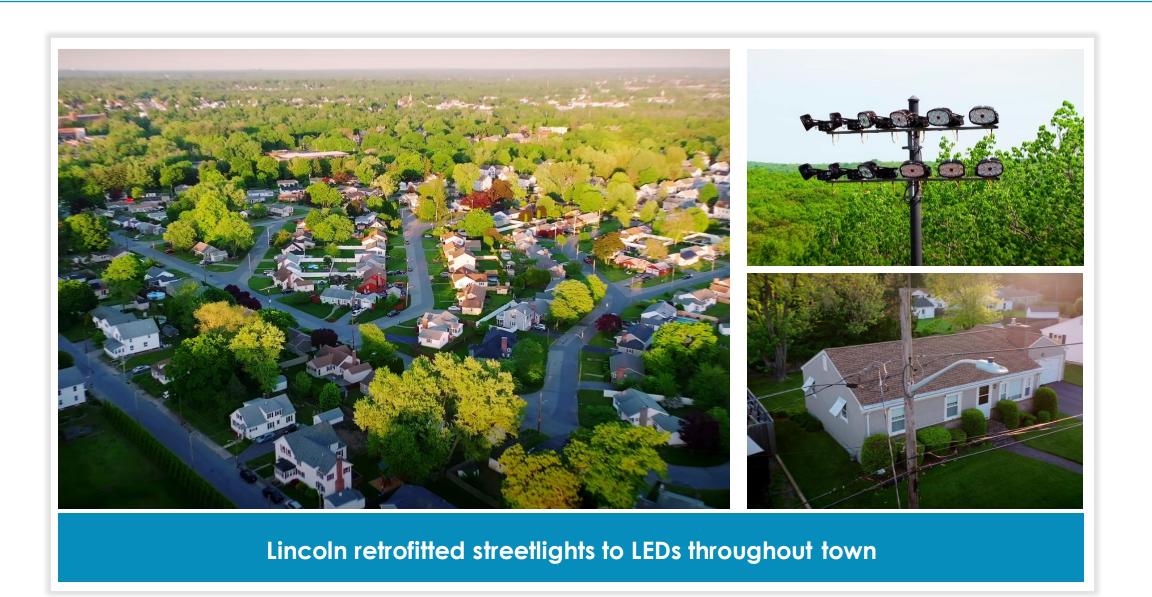

#### **Town of Lincoln**

Lincoln retrofitted streetlights to LEDs throughout the town

#### **Town of Lincoln**