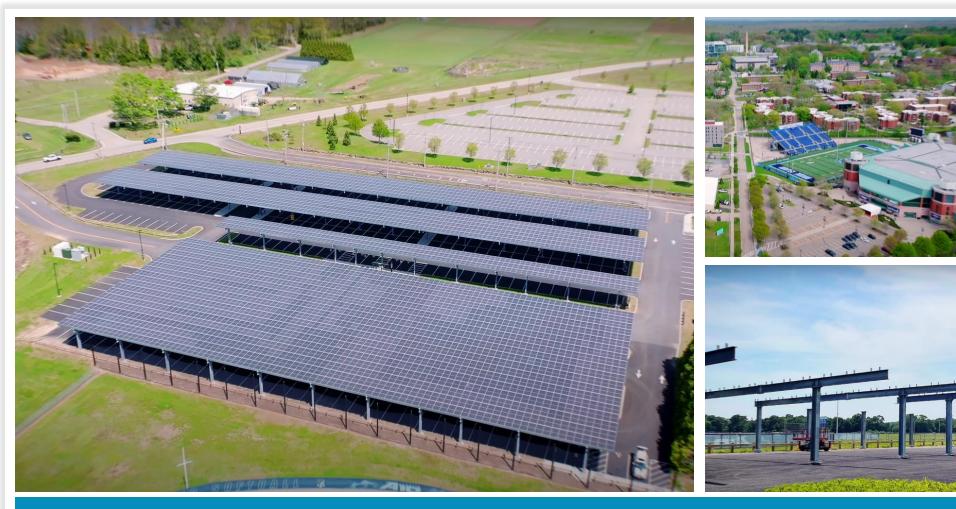

#### University of Rhode Island

URI installed a solar carport at the Kingston Campus and finished several energy efficiency projects at the Narragansett Bay Campus