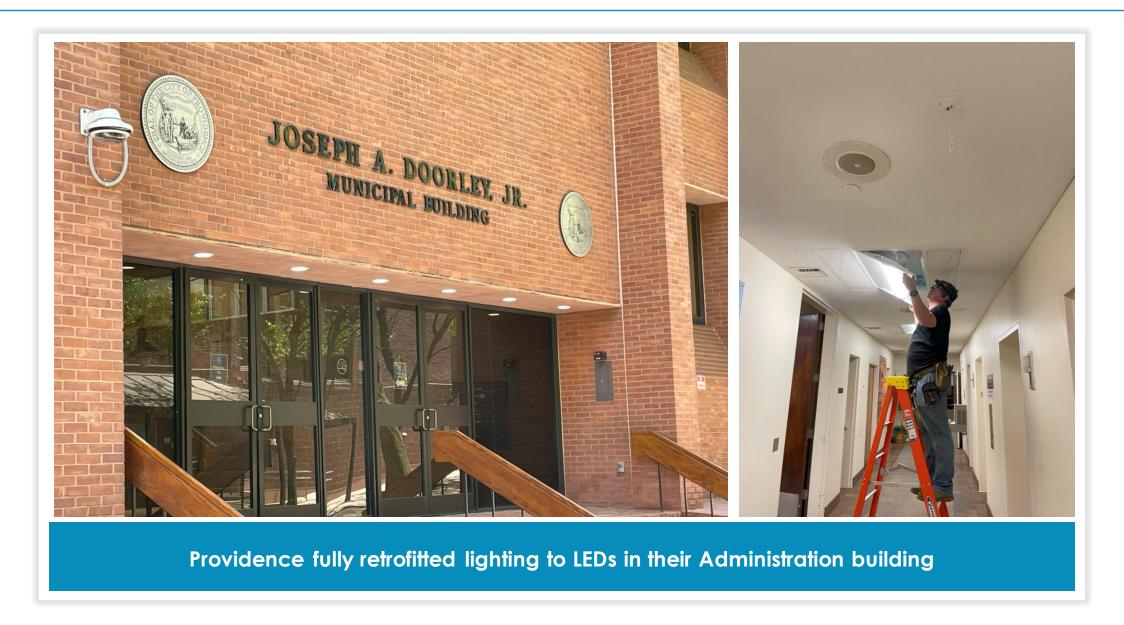

## Special Honoree

#### **URI Cooperative Extension Energy Fellows Program**



Workforce Development Initiative that supports the growing clean energy sector

# Presentation of accomplishments

### MUNICIPALITIES

#### City of East Providence







East Providence upgraded the lighting and HVAC controls in Recon Garage Public Works Building

#### **Town of Lincoln**



Lincoln retrofitted streetlights to LEDs throughout the town

#### **City of Newport**







Newport retrofitted the DPW Garage with LED lighting to increase safety and accessibility

#### Town of North Kingstown



North Kingstown upgraded to LED lighting at their high school football field and Public Safety Complex

#### **City of Providence**



# MUNICIPALITY Lead by Example Clean Energy Award

#### **Town of Lincoln**



### PUBLIC SCHOOLS

#### **Central Falls School District**



Central Falls School District installed two heat pump hot water heaters and a building management system (BMS)

#### Chariho Regional School District



#### **Lincoln Public School District**



Lincoln Public School District retrofitted old, failing lights to new LED lighting with controls

#### North Kingstown School Department



#### Pawtucket School Department



Pawtucket School Department successfully completed LED lighting upgrades at 4 schools

#### Portsmouth School Department



#### Providence Public School Department



#### South Kingstown School District



#### **Woonsocket Education Department**



# PUBLIC SCHOOL Lead by Example C