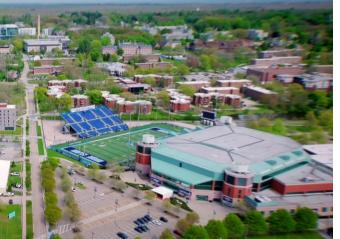

#### University of Rhode Island

URI installed a solar carport at the Kingston Campus and finished several energy efficiency projects at the Narragansett Bay Campus