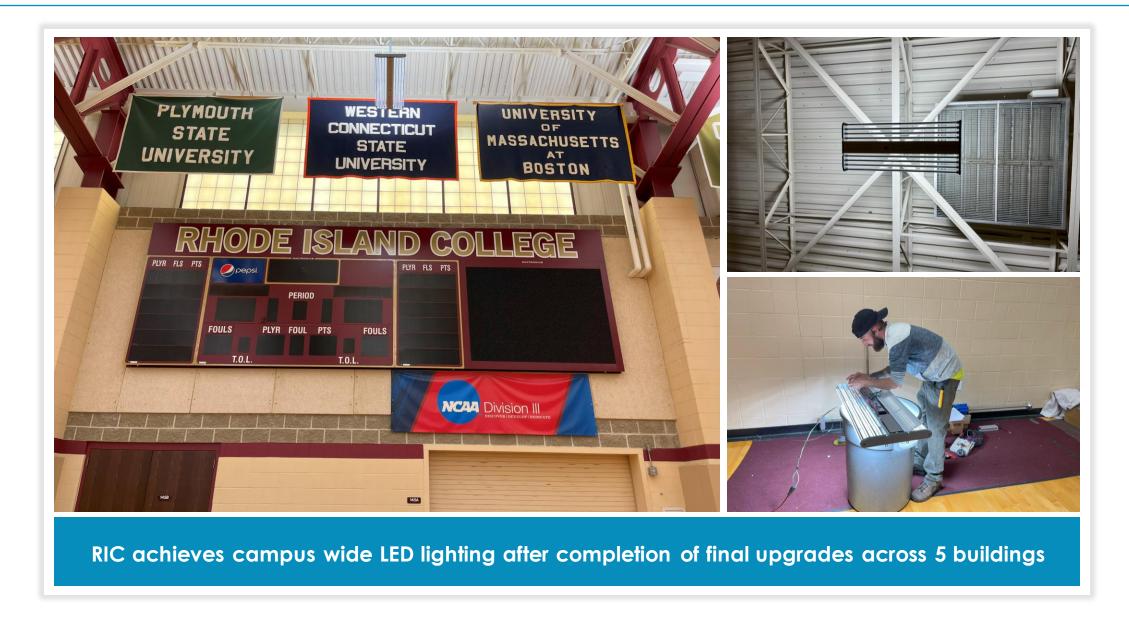

hool Department



Pawtucket School Department successfully completed LED lighting upgrades at 4 schools

#### Portsmouth School Department



#### Providence Public School Department



#### South Kingstown School District



#### **Woonsocket Education Department**



# PUBLIC SCHOOL Lead by Example Clean Energy Award

#### **Woonsocket Education Department**



### STATE ENTITIES

#### Dept. of Behavioral Healthcare, Developmental Disabilities & Hospitals



BHDDH made LED lighting upgrades at Zambarano Hospital and University Fields

#### **RI Department of Corrections**



#### Division of Capital Asset Management & Maintenance



DCAMM completed various energy efficiency projects throughout state facilities

#### **Rhode Island Army National Guard**



#### **Rhode Island College**



#### University of Rhode Island







URI installed a solar carport at the Kingston Campus and finished several energy efficiency projects at the Narragansett Bay Campus

# STATE ENTITIES Lead by Example Clean Energy Award

#### University of Rhode Island



URI installed a solar carport at the Kingston Campus and finished several energy efficiency projects at the Narragansett Bay Campus

# Closing