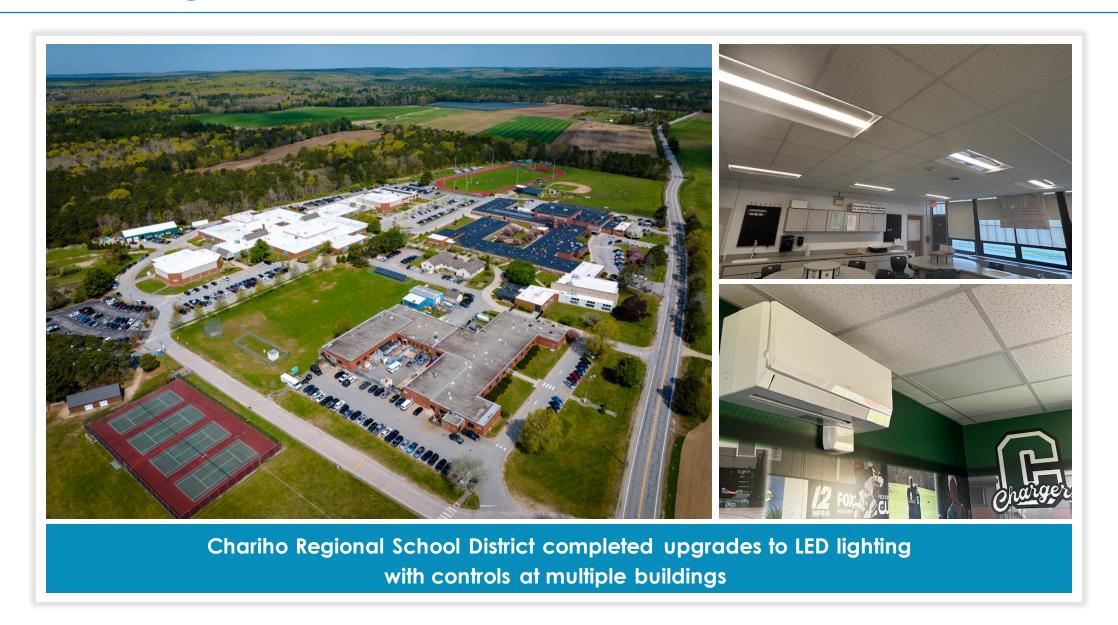

# City of East Providence







East Providence upgraded the lighting and HVAC controls in Recon Garage Public Works Building

#### **Town of Lincoln**



Lincoln retrofitted streetlights to LEDs throughout the town

#### **City of Newport**







Newport retrofitted the DPW Garage with LED lighting to increase safety and accessibility

#### Town of North Kingstown



North Kingstown upgraded to LED lighting at their high school football field and Public Safety Complex

#### **City of Providence**



# MUNICIPALITY Lead by Example Clean Energy Award

#### **Town of Lincoln**



### PUBLIC SCHOOLS

#### **Central Falls School District**



Central Falls School District installed two heat pump hot water heaters and a building management system (BMS)

#### Chariho Regional School District



#### **Lincoln Public School District**



Lincoln Public School District retrofitted old, failing lights to new LED lighting with controls

#### North Kingstown School Department



#### Pawtucket School Department



Pawtucket School Department successfully completed LED lighting upgrades at 4 schools

#### Portsmouth School Department



#### Providence Public School Department



#### South Kingstown School District



#### **Woonsocket Education Department**



# PUBLIC SCHOOL Lead by Example Clean Energy Award

#### **Woonsocket Education Department**



### STATE ENTITIES

#### Dept. of Behavioral Healthcare, Developmental Disabilities & Hospitals



BHDDH made LED lighting upgrades at Zambarano Hospital and University Fields

#### **RI Department of Corrections**



#### Division