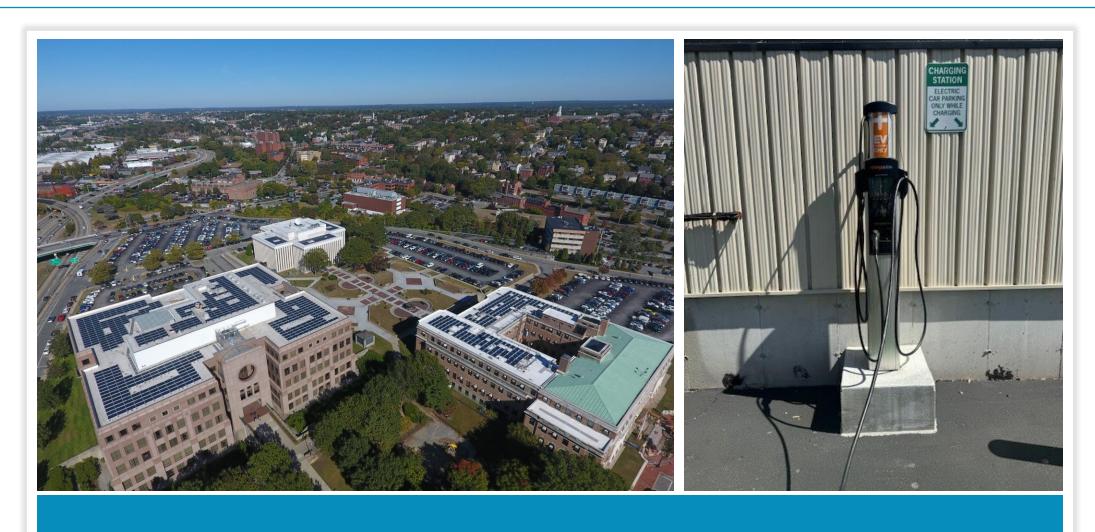

#### University of Rhode Island

URI installed a solar carport at the Kingston Campus and finished several energy efficiency projects at the Narragansett Bay Campus