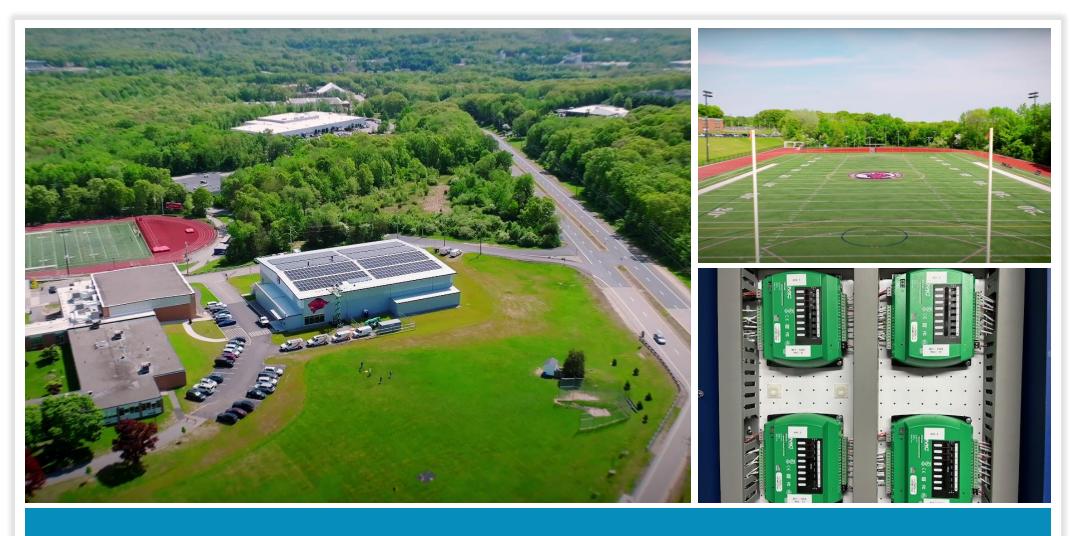

dence upgraded the lighting and HVAC controls in Recon Garage Public Works Building

#### **Town of Lincoln**



Lincoln retrofitted streetlights to LEDs throughout the town

#### **City of Newport**







Newport retrofitted the DPW Garage with LED lighting to increase safety and accessibility

#### Town of North Kingstown



North Kingstown upgraded to LED lighting at their high school football field and Public Safety Complex

#### **City of Providence**



# MUNICIPALITY Lead by Example Clean Energy Award

#### **Town of Lincoln**



### PUBLIC SCHOOLS

#### **Central Falls School District**



Central Falls School District installed two heat pump hot water heaters and a building management system (BMS)

#### Chariho Regional School District



#### **Lincoln Public School District**



Lincoln Public School District retrofitted old, failing lights to new LED lighting with controls

#### North Kingstown School Department



#### Pawtucket School Department



Pawtucket School Department successfully completed LED lighting upgrades at 4 schools

#### Portsmouth School Department



#### Providence Public School Department



#### South Kingstown School District



#### **Woonsocket Education Department**



# PUBLIC SCHOOL Lead by Example Clean Energy Award

#### **Woonsocket Education Department**



### STATE ENTITIES

#### Dept. of Behavioral Healthcare, Developmental Disabilities & Hospitals



BHDDH made LED lighting upgrades at Zambarano Hospital and University Fields

#### **RI Department of Corrections**



#### Division of Capital Asset Management & Maintenance