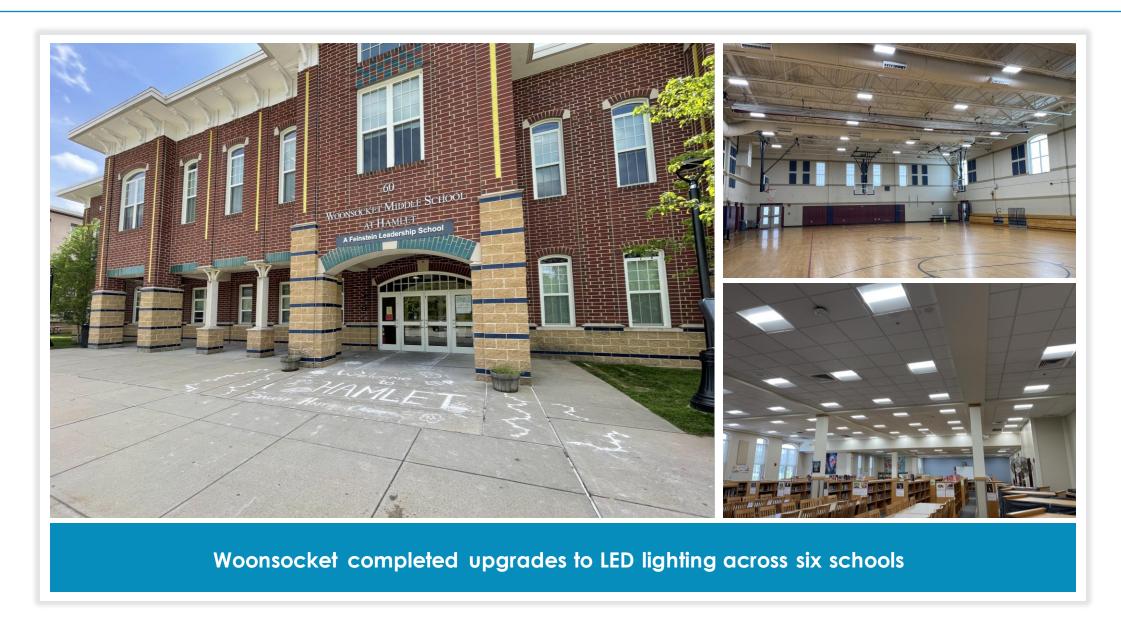

own of Lincoln**



### PUBLIC SCHOOLS

#### **Central Falls School District**



Central Falls School District installed two heat pump hot water heaters and a building management system (BMS)

#### Chariho Regional School District



#### **Lincoln Public School District**



Lincoln Public School District retrofitted old, failing lights to new LED lighting with controls

#### North Kingstown School Department



#### Pawtucket School Department



Pawtucket School Department successfully completed LED lighting upgrades at 4 schools

#### Portsmouth School Department



#### Providence Public School Department



#### South Kingstown School District



#### **Woonsocket Education Department**



# PUBLIC SCHOOL Lead by Example Clean Energy Award

#### **Woonsocket Education Department**



### STATE ENTITIES

#### Dept. of Behavioral Healthcare, Developmental Disabilities & Hospitals



BHDDH made LED lighting upgrades at Zambarano Hospital and University Fields

#### **RI Department of Corrections**



#### Division of Capital Asset Management & Maintenance



DCAMM completed various energy efficiency projects throughout state facilities

#### **Rhode Island Army National Guard**



#### **Rhode Island College**



#### University of Rhode Island







URI installed a solar carport at the Kingston Campus and finished several energy efficiency projects at the Narragansett Bay Campus

# STATE ENTITIES Lead by Example Clean Energy Award

#### University of Rhode Island



URI installed a solar carport at the Kingston Campus and finished several energy efficiency projects at