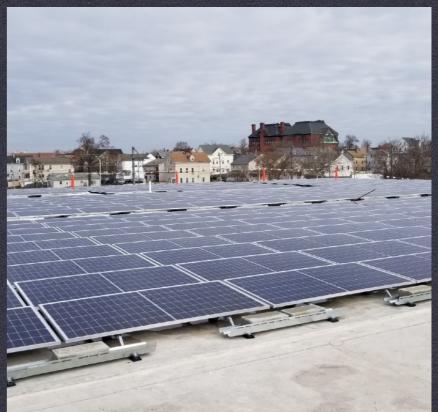

#### **TOWN OF WESTERLY**

LIGHTING RETROFIT AT HIGHWAY GARAGE AND ROOFTOP SOLAR ARRAY