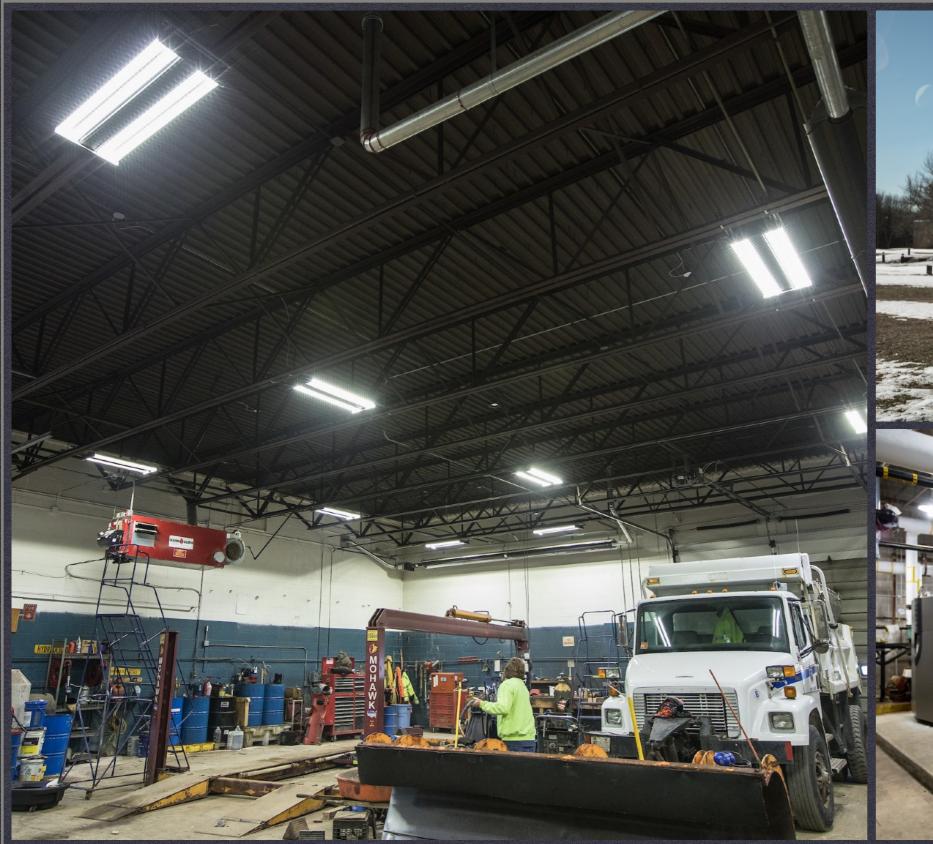

#### **TOWN OF COVENTRY AND COVENTRY SCHOOLS**

COMPREHENSIVE ENERGY EFFICIENCY MEASURES IN 8 MUNICIPAL BUILDINGS AND 7 PUBLIC SCHOOLS