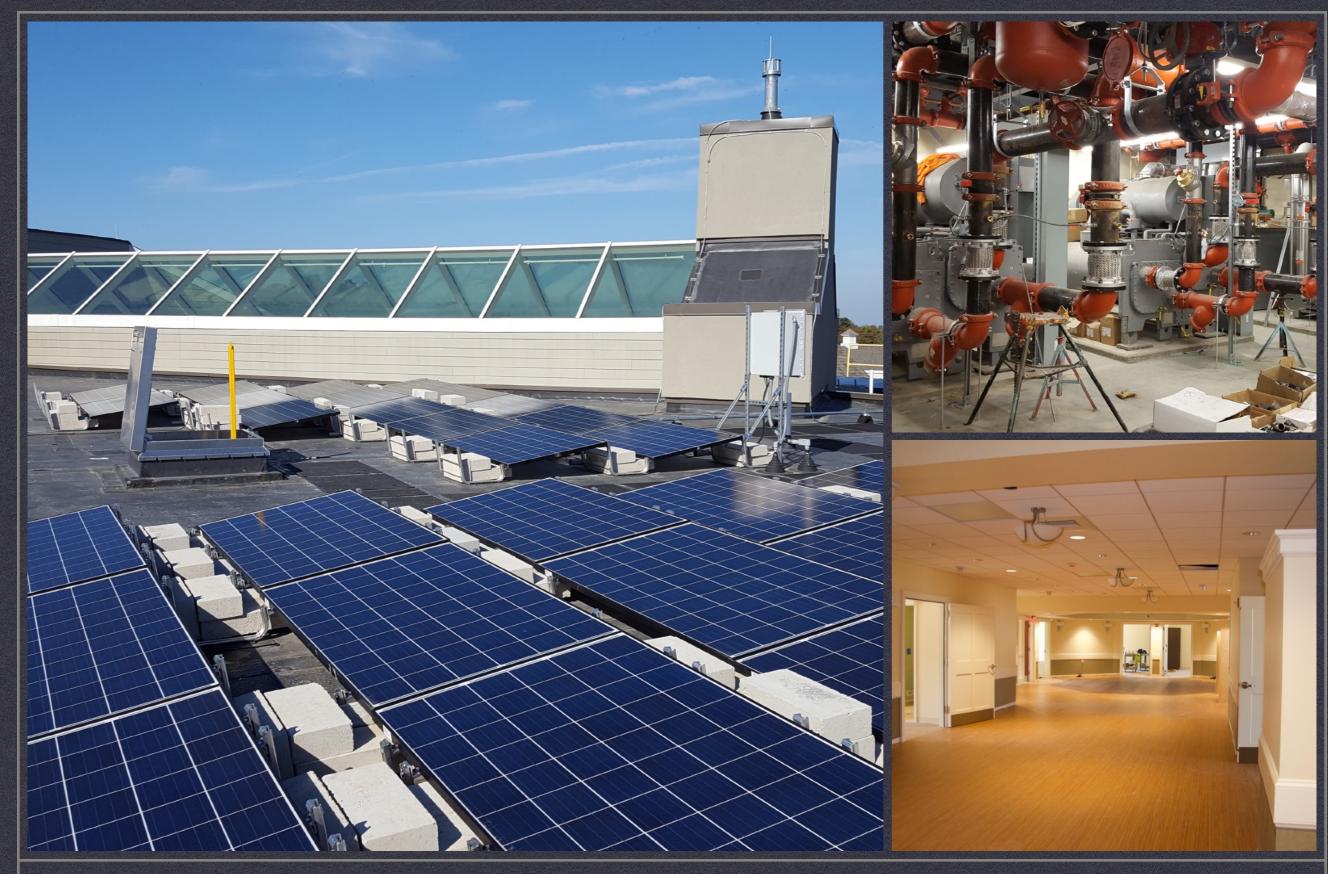

#### OFFICE OF THE ATTORNEY GENERAL

BRAND NEW FACILITY - 20% MORE ENERGY EFFICIENT THAN CODE WITH ROOFTOP SOLAR INSTALLATION

#### **OFFICE OF VETERANS AFFAIRS**

NEW RESIDENTIAL FACILITY IS 20% MORE EFFICIENT THAN CODE, INCLUDES ROOFTOP SOLAR ARRAY