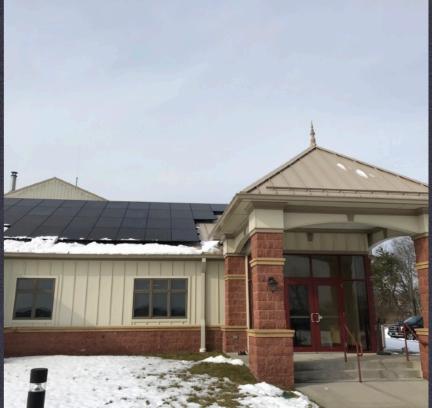

#### **TOWN OF WESTERLY**

LIGHTING RETROFIT AT HIGHWAY GARAGE AND ROOFTOP SOLAR ARRAY