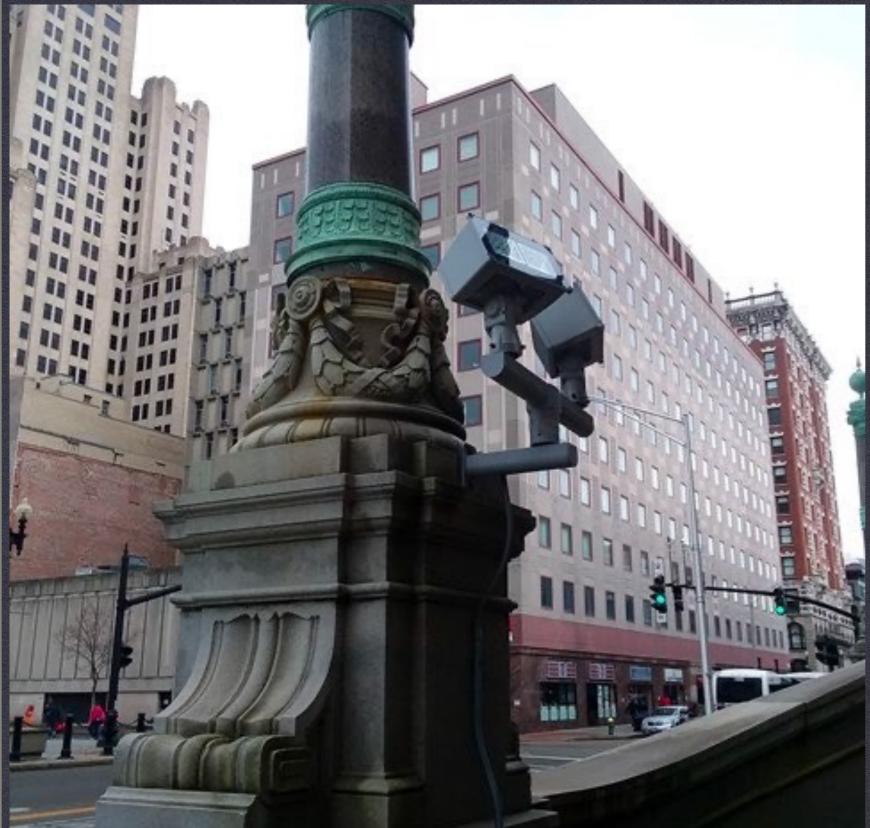

#### **CITY OF PROVIDENCE**

LIGHTING RETROFITS AT 24 CITY PARKS AND 8 RECREATION CENTERS