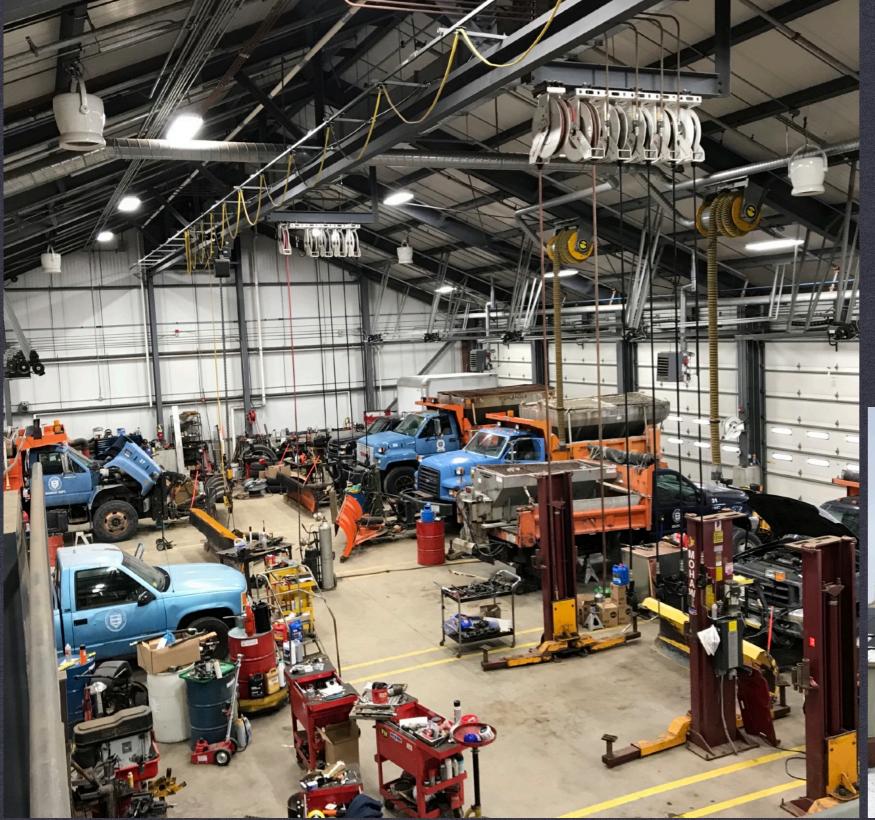

#### **TOWN OF WESTERLY**

LIGHTING RETROFIT AT HIGHWAY GARAGE AND ROOFTOP SOLAR ARRAY