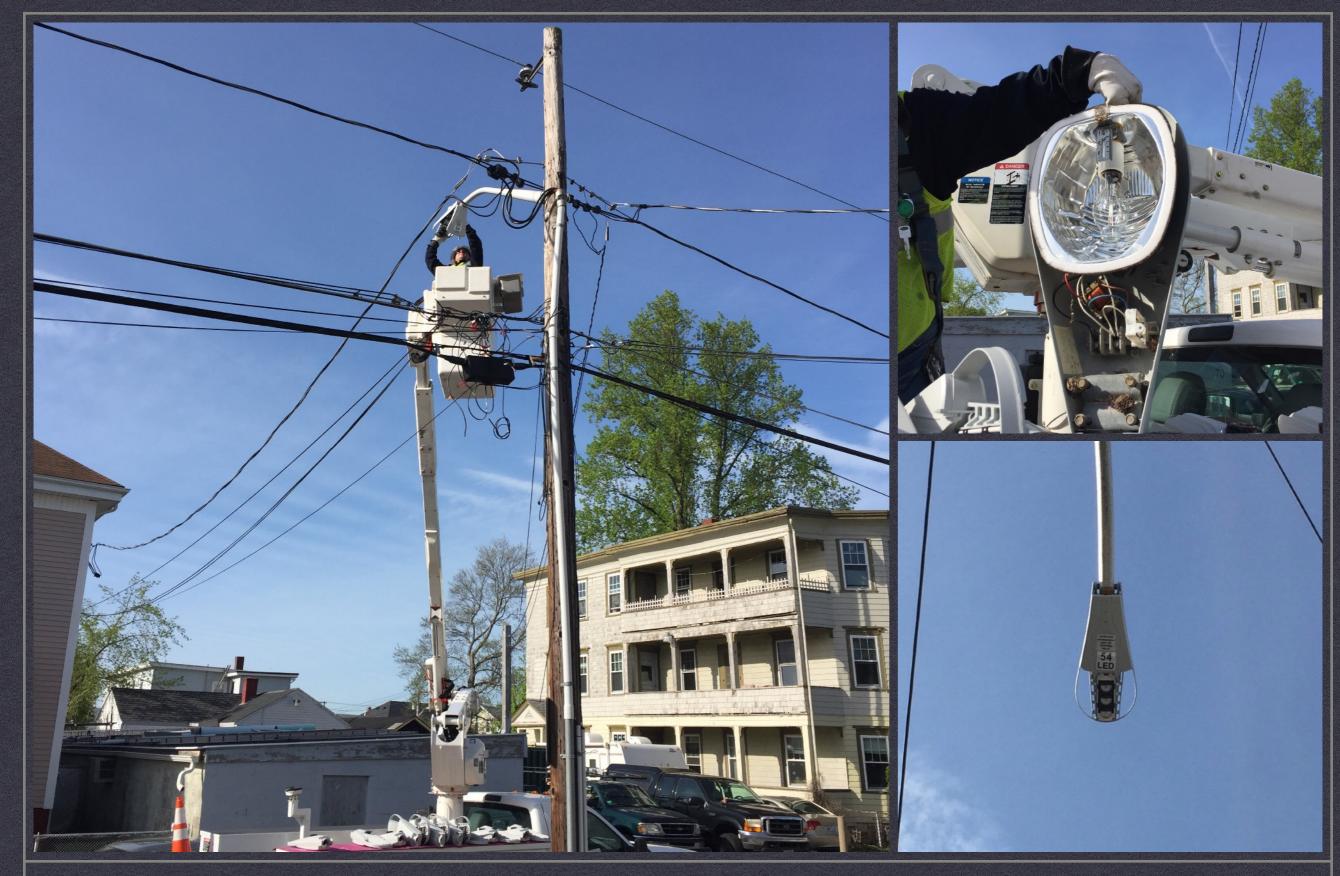

#### **CITY OF CENTRAL FALLS**

STREETLIGHT LED CONVERSION PROJECT

#### **TOWN OF WESTERLY**

LIGHTING RETROFIT AT HIGHWAY GARAGE AND ROOFTOP SOLAR ARRAY